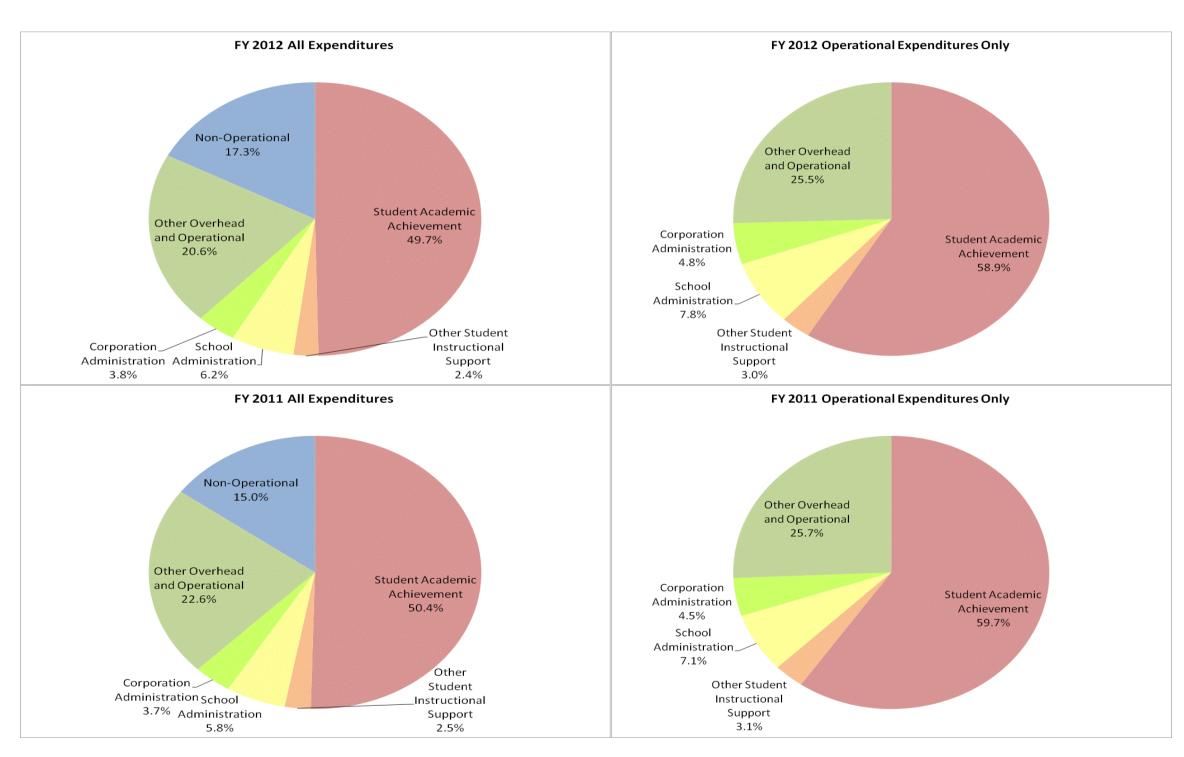

## **River Forest Community Sch Corp (4590)**

|                                | FY06 % of Total |       | FY09 % of Total |       | FY11 % of Total |       | FY12 % of Total |       |
|--------------------------------|-----------------|-------|-----------------|-------|-----------------|-------|-----------------|-------|
| Student Instructional Category | FY 2006         | Exp   | FY 2009         | Ехр   | FY 2011         | Exp   | FY 2012         | Exp   |
| Student Academic Achievement   | \$7,075,200     | 42.4% | \$8,460,735     | 51.4% | \$8,362,023     | 50.4% | \$8,316,326     | 49.7% |
| Student Instructional Support  | \$1,073,687     | 6.4%  | \$1,360,866     | 8.3%  | \$1,385,426     | 8.4%  | \$1,437,503     | 8.6%  |
| Overhead and Operational       | \$3,773,203     | 22.6% | \$4,276,208     | 26.0% | \$4,360,944     | 26.3% | \$4,090,761     | 24.4% |
| Nonoperational                 | \$4,760,222     | 28.5% | \$2,362,925     | 14.4% | \$2,481,067     | 15.0% | \$2,899,328     | 17.3% |
| Grand Total                    | \$16,682,312    |       | \$16,460,734    |       | \$16,589,461    |       | \$16,743,918    |       |