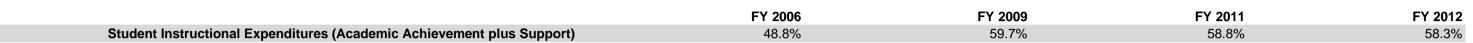

## **River Forest Community Sch Corp (4590)**

|                                | FY06 % of Total |       | FY09 % of Total |       | FY11 % of Total |       | FY12 % of Total |       |
|--------------------------------|-----------------|-------|-----------------|-------|-----------------|-------|-----------------|-------|
| Student Instructional Category | FY 2006         | Exp   | FY 2009         | Ехр   | FY 2011         | Exp   | FY 2012         | Exp   |
| Student Academic Achievement   | \$7,075,200     | 42.4% | \$8,460,735     | 51.4% | \$8,362,023     | 50.4% | \$8,316,326     | 49.7% |
| Student Instructional Support  | \$1,073,687     | 6.4%  | \$1,360,866     | 8.3%  | \$1,385,426     | 8.4%  | \$1,437,503     | 8.6%  |
| Overhead and Operational       | \$3,773,203     | 22.6% | \$4,276,208     | 26.0% | \$4,360,944     | 26.3% | \$4,090,761     | 24.4% |
| Nonoperational                 | \$4,760,222     | 28.5% | \$2,362,925     | 14.4% | \$2,481,067     | 15.0% | \$2,899,328     | 17.3% |
| Grand Total                    | \$16,682,312    |       | \$16,460,734    |       | \$16,589,461    |       | \$16,743,918    |       |